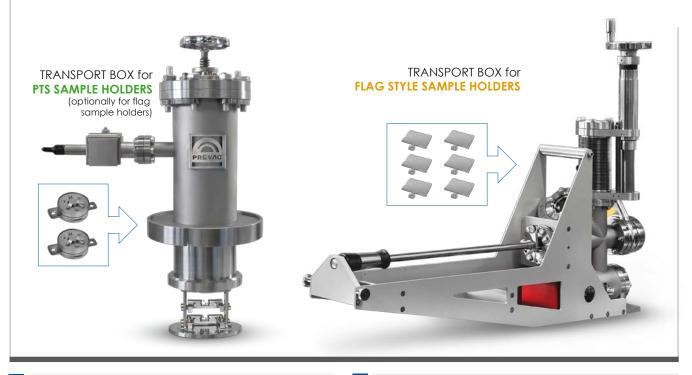

# TRANSPORT BOX

### TRANSPORT BOX for PTS SAMPLE HOLDERS

### TRANSPORT BOX for FLAG STYLE SAMPLE HOLDERS

#### DESCRIPTION

Transport boxes are designed for transporting samples between different UHV systems under ultra high vacuum conditions. Sample holders/samples can be stored and transported inside the transport box while maintaining UHV conditions. Vacuum is ensured by an ion pump and it's monitored by appropriate pressure gauge. The pump is designed so that it can be powered from e.g. a car battery or other power source.

#### PUMPING OPTIONS

- NEG Getter pump pumping speed: 200 l/s (DN 40CF)
- ION pump pumping speed: 3 l/s (DN 16CF)

| TECHNICAL DATA |                                             |                                         |                                                                           |
|----------------|---------------------------------------------|-----------------------------------------|---------------------------------------------------------------------------|
|                |                                             | for <b>PTS</b> sample holders           | for <b>flag style</b><br>sample holders                                   |
|                | Weight                                      | ~7 kg (8 kg with power supply)          | ~13.5 kg (14.5 kg with<br>power supply), depend<br>on transferring length |
|                | Pressure range                              | down to 1x10 <sup>-9</sup> mbar         | down to 1x10 <sup>-10</sup> mbar                                          |
|                | Mounting<br>flange (trans-<br>ferring port) | PTS dedicated load lock connection port | DN 40CF                                                                   |
|                | Max. transfer<br>length                     | -                                       | 130 - 215 mm (other on request)                                           |
|                | Storage                                     | up to 2 sample holders                  | up to 6 sample<br>holders                                                 |