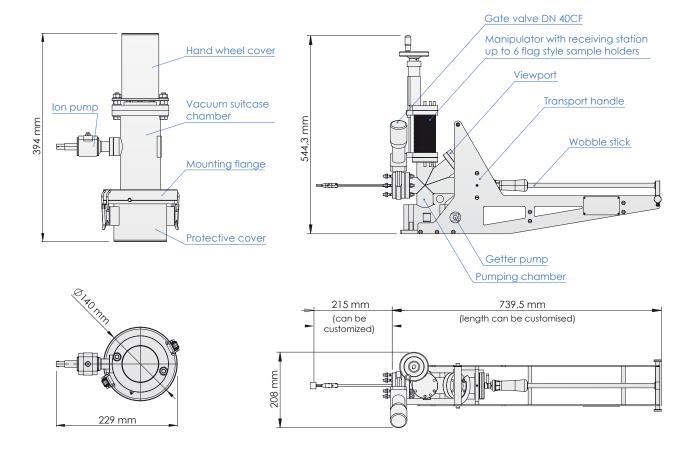

# Vacuum suitcase

#### DESCRIPTION

Transport boxes are designed for transporting samples between different UHV systems under ultra high vacuum conditions. Sample holders/samples can be stored and transported inside the transport box while maintaining UHV conditions. Vacuum is ensured by an ion pump and it's monitored by appropriate pressure gauge. The pump is designed so that it can be powered from e.g. a car battery or other power source.

#### PUMPING OPTIONS

- NEG Getter pump pumping speed: 200 l/s (DN 40CF)
- ION pump pumping speed: 3 l/s (DN 16CF)

| TECHNICAL DATA |                                             |                                         |                                                                           |
|----------------|---------------------------------------------|-----------------------------------------|---------------------------------------------------------------------------|
|                |                                             | for <b>PTS</b> sample holders           | for <b>flag style</b><br>sample holders                                   |
|                | Weight                                      | ~7 kg (8 kg with power supply)          | ~13.5 kg (14.5 kg with<br>power supply), depend<br>on transferring length |
|                | Pressure range                              | down to 1x10 <sup>-9</sup> mbar         | down to 1x10 <sup>-10</sup> mbar                                          |
|                | Mounting<br>flange (trans-<br>ferring port) | PTS dedicated load lock connection port | DN 40CF                                                                   |
|                | Max. transfer<br>length                     | -                                       | 130 - 215 mm (other on request)                                           |
|                | Storage                                     | up to 2 sample holders                  | up to 6 sample<br>holders                                                 |