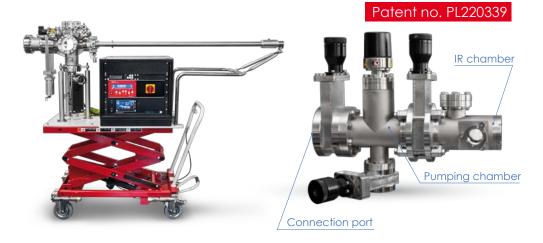

# TROLLEY FOR TRANSPORT BOX AND ANCILLARY ELECTRONICS

This solution allows for stable transport of the suitcase and easy, one-person connection to the systems.

#### PORTABLE INFRARED CHAMBER

Compact size, simple design transport box dedicated for FTIR specstroscopy investigations. Easy connection to IR spectrometer thanks to its portability.